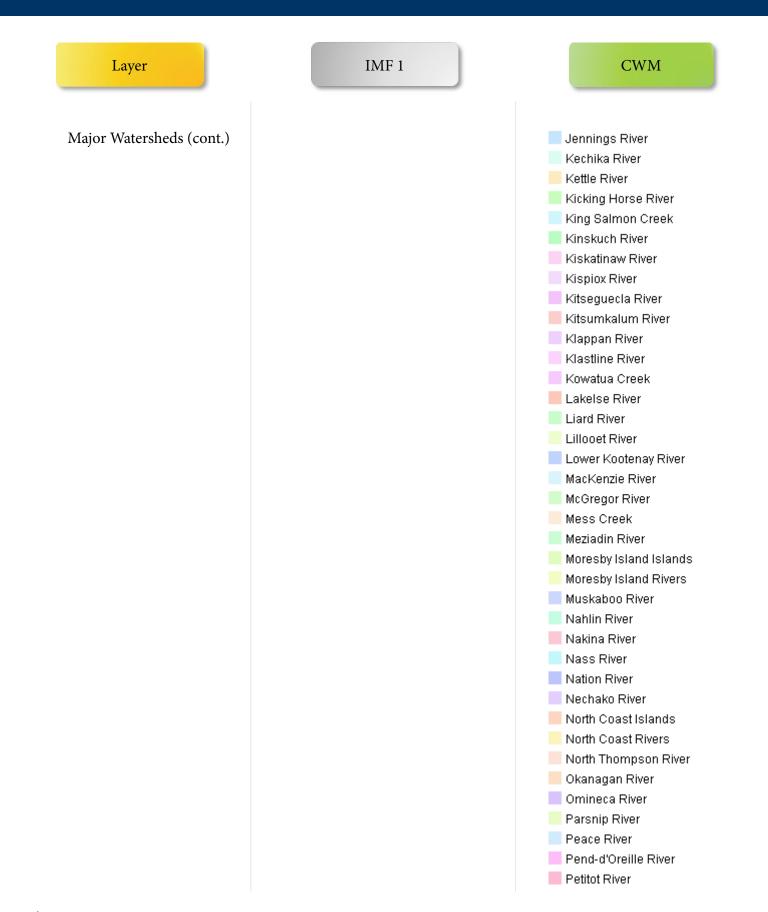

| Layer                | IMF 1 | CWM                                                                                                                                                                                                                                                                                                                                                                                                                                                                                                                                                                                                                                            |
|----------------------|-------|------------------------------------------------------------------------------------------------------------------------------------------------------------------------------------------------------------------------------------------------------------------------------------------------------------------------------------------------------------------------------------------------------------------------------------------------------------------------------------------------------------------------------------------------------------------------------------------------------------------------------------------------|
| Community Watersheds |       | Colour Filled Outlined                                                                                                                                                                                                                                                                                                                                                                                                                                                                                                                                                                                                                         |
| Major Watersheds     |       | Colour Filled<br>Fraser River<br>Alaska Rivers<br>Alsek River<br>Atlin River<br>Babine River<br>Babine River<br>Beatton River<br>Beatton River<br>Bell-Inving River<br>Bell-Inving River<br>Canoe River<br>Chilcotin River<br>Chilcotin River<br>Chilcotin River<br>Chilcotaga River<br>Chutine River<br>Columbia River<br>Columbia River<br>Columbia River<br>Dease River<br>Dease River<br>Exchamsiks River<br>Fantail River<br>Finlay River<br>Fort Nelson River<br>Gladys River<br>Gladys River<br>Gladys River<br>Halfway River<br>Halfway River<br>Halfway River<br>Halfway River<br>Hay River<br>Hay River<br>Hay River<br>Biskut River |

| Layer                         | IMF 1       | CWM                                                                                                                                                                                                                                                                                                                                                                                                                                                                                                                                                                                                                                                                                                                                                                                                                                                    |
|-------------------------------|-------------|--------------------------------------------------------------------------------------------------------------------------------------------------------------------------------------------------------------------------------------------------------------------------------------------------------------------------------------------------------------------------------------------------------------------------------------------------------------------------------------------------------------------------------------------------------------------------------------------------------------------------------------------------------------------------------------------------------------------------------------------------------------------------------------------------------------------------------------------------------|
| Major Watersheds (cont.)      |             | Yeth Creek<br>Zymoetz River                                                                                                                                                                                                                                                                                                                                                                                                                                                                                                                                                                                                                                                                                                                                                                                                                            |
| Major Cities                  |             | Unavailable                                                                                                                                                                                                                                                                                                                                                                                                                                                                                                                                                                                                                                                                                                                                                                                                                                            |
| Natural Resource Areas        | Unavailable | Colour Themed Coast Natural Resource Area North Natural Resource Area South Natural Resource Area Outlined                                                                                                                                                                                                                                                                                                                                                                                                                                                                                                                                                                                                                                                                                                                                             |
| Natural Resource<br>Districts | Unavailable | Colour Themed<br>100 Mile House Natural Reso<br>Campbell River Natural Reso<br>Cariboo-Chilcotin Natural Reso<br>Cascades Natural Resource<br>Chilliwack Natural Resource<br>Coast Mountains Natural Resource<br>Fort Nelson Natural Resource<br>Fort St. James Natural Resource<br>Nadina Natural Resource Dis<br>North Island - Central Coast N<br>North Island - Central Coast N<br>Okanagan Shuswap Natural I<br>Peace Natural Resource Dist<br>North Island - Central Resource Dist<br>Rocky Mountain Natural Resource Dist<br>Sea to Sky Natural Resource Dist<br>Sea to Sky Natural Resource Dist<br>Skeena Stikine Natural Resource<br>Sunshine Coast Natural Resource<br>Thompson Rivers Natural Resource<br>Outlined |