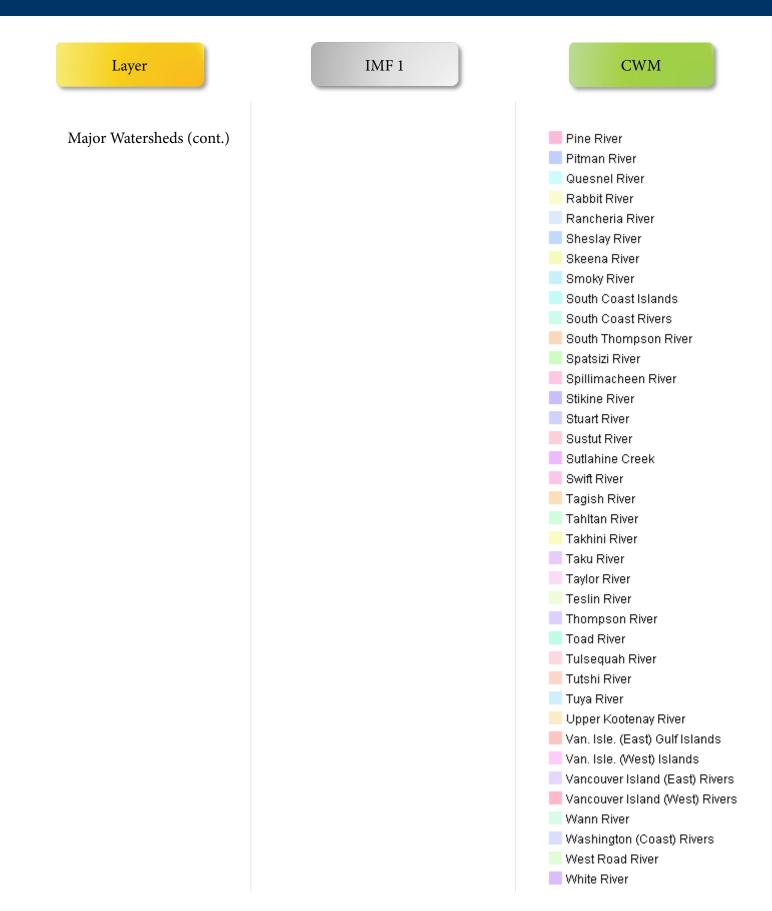

| Layer                | IMF 1 | CWM                                                                                                                                                                                                                                                                                                                                                                                                                                                                                                                                                                                                                                            |
|----------------------|-------|------------------------------------------------------------------------------------------------------------------------------------------------------------------------------------------------------------------------------------------------------------------------------------------------------------------------------------------------------------------------------------------------------------------------------------------------------------------------------------------------------------------------------------------------------------------------------------------------------------------------------------------------|
| Community Watersheds |       | Colour Filled Outlined                                                                                                                                                                                                                                                                                                                                                                                                                                                                                                                                                                                                                         |
| Major Watersheds     |       | Colour Filled<br>Fraser River<br>Alaska Rivers<br>Alsek River<br>Atlin River<br>Babine River<br>Babine River<br>Beatton River<br>Beatton River<br>Bell-Inving River<br>Bell-Inving River<br>Canoe River<br>Chilcotin River<br>Chilcotin River<br>Chilcotin River<br>Chilcotaga River<br>Chutine River<br>Columbia River<br>Columbia River<br>Columbia River<br>Dease River<br>Dease River<br>Exchamsiks River<br>Fantail River<br>Finlay River<br>Fort Nelson River<br>Gladys River<br>Gladys River<br>Gladys River<br>Halfway River<br>Halfway River<br>Halfway River<br>Halfway River<br>Hay River<br>Hay River<br>Hay River<br>Biskut River |

| Layer                         | IMF 1       | CWM                                                                                                                                                                                                                                                                                                                                                                                                                                                                                                                                                                                                                                                                                                                                                                                                                                                    |
|-------------------------------|-------------|--------------------------------------------------------------------------------------------------------------------------------------------------------------------------------------------------------------------------------------------------------------------------------------------------------------------------------------------------------------------------------------------------------------------------------------------------------------------------------------------------------------------------------------------------------------------------------------------------------------------------------------------------------------------------------------------------------------------------------------------------------------------------------------------------------------------------------------------------------|
| Major Watersheds (cont.)      |             | Yeth Creek<br>Zymoetz River                                                                                                                                                                                                                                                                                                                                                                                                                                                                                                                                                                                                                                                                                                                                                                                                                            |
| Major Cities                  |             | Unavailable                                                                                                                                                                                                                                                                                                                                                                                                                                                                                                                                                                                                                                                                                                                                                                                                                                            |
| Natural Resource Areas        | Unavailable | Colour Themed Coast Natural Resource Area North Natural Resource Area South Natural Resource Area Outlined                                                                                                                                                                                                                                                                                                                                                                                                                                                                                                                                                                                                                                                                                                                                             |
| Natural Resource<br>Districts | Unavailable | Colour Themed<br>100 Mile House Natural Reso<br>Campbell River Natural Reso<br>Cariboo-Chilcotin Natural Reso<br>Cascades Natural Resource<br>Chilliwack Natural Resource<br>Coast Mountains Natural Resource<br>Fort Nelson Natural Resource<br>Fort St. James Natural Resource<br>Nadina Natural Resource Dis<br>North Island - Central Coast N<br>North Island - Central Coast N<br>Okanagan Shuswap Natural I<br>Peace Natural Resource Dist<br>North Island - Central Resource Dist<br>Rocky Mountain Natural Resource Dist<br>Sea to Sky Natural Resource Dist<br>Sea to Sky Natural Resource Dist<br>Skeena Stikine Natural Resource<br>Sunshine Coast Natural Resource<br>Thompson Rivers Natural Resource<br>Outlined |