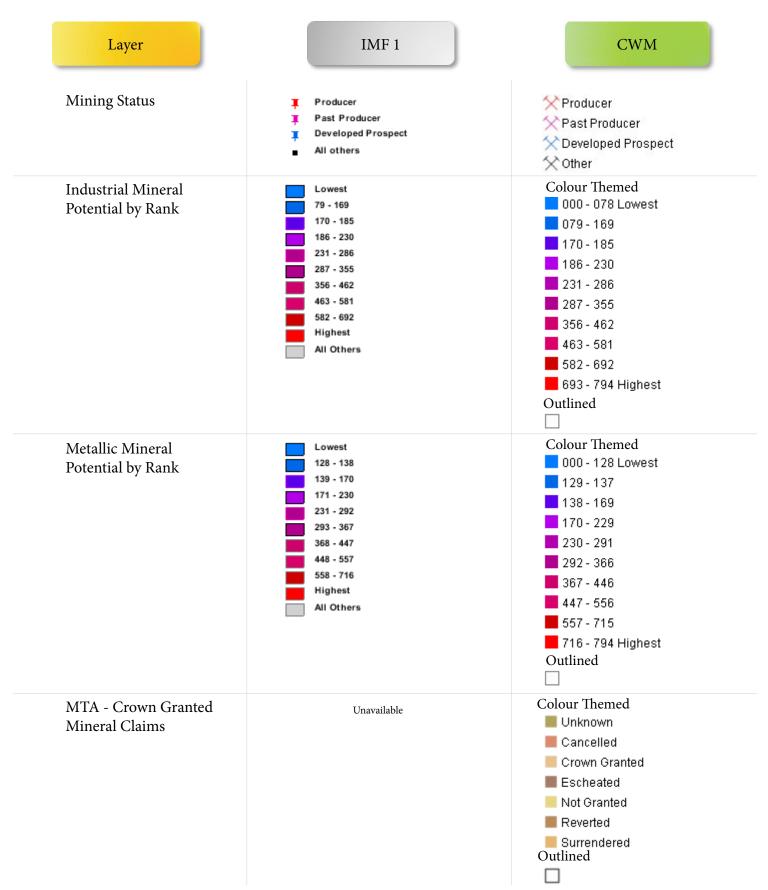

CWM Legend Quick Comparison

## Coal Grid - Coal Map Viewer

| Layer               | IMF 1 | CWM |
|---------------------|-------|-----|
| Coal Grid Mapsheet  |       | 0   |
| Coal Grid Map Group |       |     |
| Coal Grid Block     |       |     |
| Coal Grid Units     | (II)  |     |

#### Tenure History by Year - Mineral or Placer Map Viewer

| Layer                      | IMF 1   | CWM         |
|----------------------------|---------|-------------|
| Tenure (history) -<br>2008 |         | Unavailable |
| Tenure (history) -<br>2007 | <b></b> | Unavailable |
| Tenure (history) -<br>2006 |         | Unavailable |
| Tenure (history) -<br>2005 |         | Unavailable |
| Tenure (history) -<br>2004 |         | Unavailable |

#### Other Mining Layers - Mineral, Placer, or Coal Map Viewer



## Crown Land Layers (Tantalis) - Mineral, Placer, or Coal Map Viewer

| Layer                                                | IMF 1                                                       | CWM                                                                                                                                                                                                                                                                      |
|------------------------------------------------------|-------------------------------------------------------------|-------------------------------------------------------------------------------------------------------------------------------------------------------------------------------------------------------------------------------