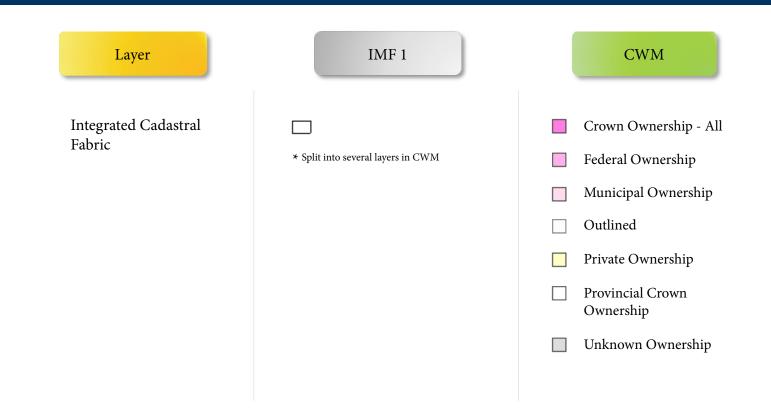

## Crown Land Layers (Tantalis) - Mineral, Placer, or Coal Map Viewer

| Layer                                                | IMF 1                                                       | CWM                                                                                                                                                                                                                                                                      |
|------------------------------------------------------|-------------------------------------------------------------|--------------------------------------------------------------------------------------------------------------------------------------------------------------------------------------------------------------------------------------------------------------------------|
| Survey Parcels<br>Legal Descriptions                 |                                                             | <ul> <li>Land Act Primary Parcels -<br/>Tantalis - Colour Filled</li> <li>Land Act Subdivision<br/>Parcels - Tantalis - Colour<br/>Filled</li> <li>Outlined</li> <li>Label Text</li> <li>Legal Description</li> </ul>                                                    |
| Survey Parcel Right of<br>Ways<br>Legal Descriptions |                                                             | <ul> <li>Colour Filled</li> <li>Outlined</li> <li>Label Text Legal Description</li> <li>*Renamed Land Act Survey Parcel Right of Ways</li> </ul>                                                                                                                         |
| Crown Land Leases                                    | Crown Land Lease - Application<br>Crown Land Lease - Tenure | <ul> <li>Lease Applications - Tantalis         <ul> <li>Colour Filled</li> </ul> </li> <li>Lease Applications - Tantalis         <ul> <li>Outlined</li> </ul> </li> <li>Lease Tenures - Tantalis - Colour Filled</li> <li>Lease Tenures - Tantalis - Outlined</li> </ul> |
| Tantalis Surface<br>Ownership                        | Private<br>Crown                                            | Private<br>Crown                                                                                                                                                                                                                                                         |
| Surveyed Transport                                   |                                                             | Colour Filled Colour Filled Outlined *Renamed Transportation Corridors                                                                                                                                                                                                   |