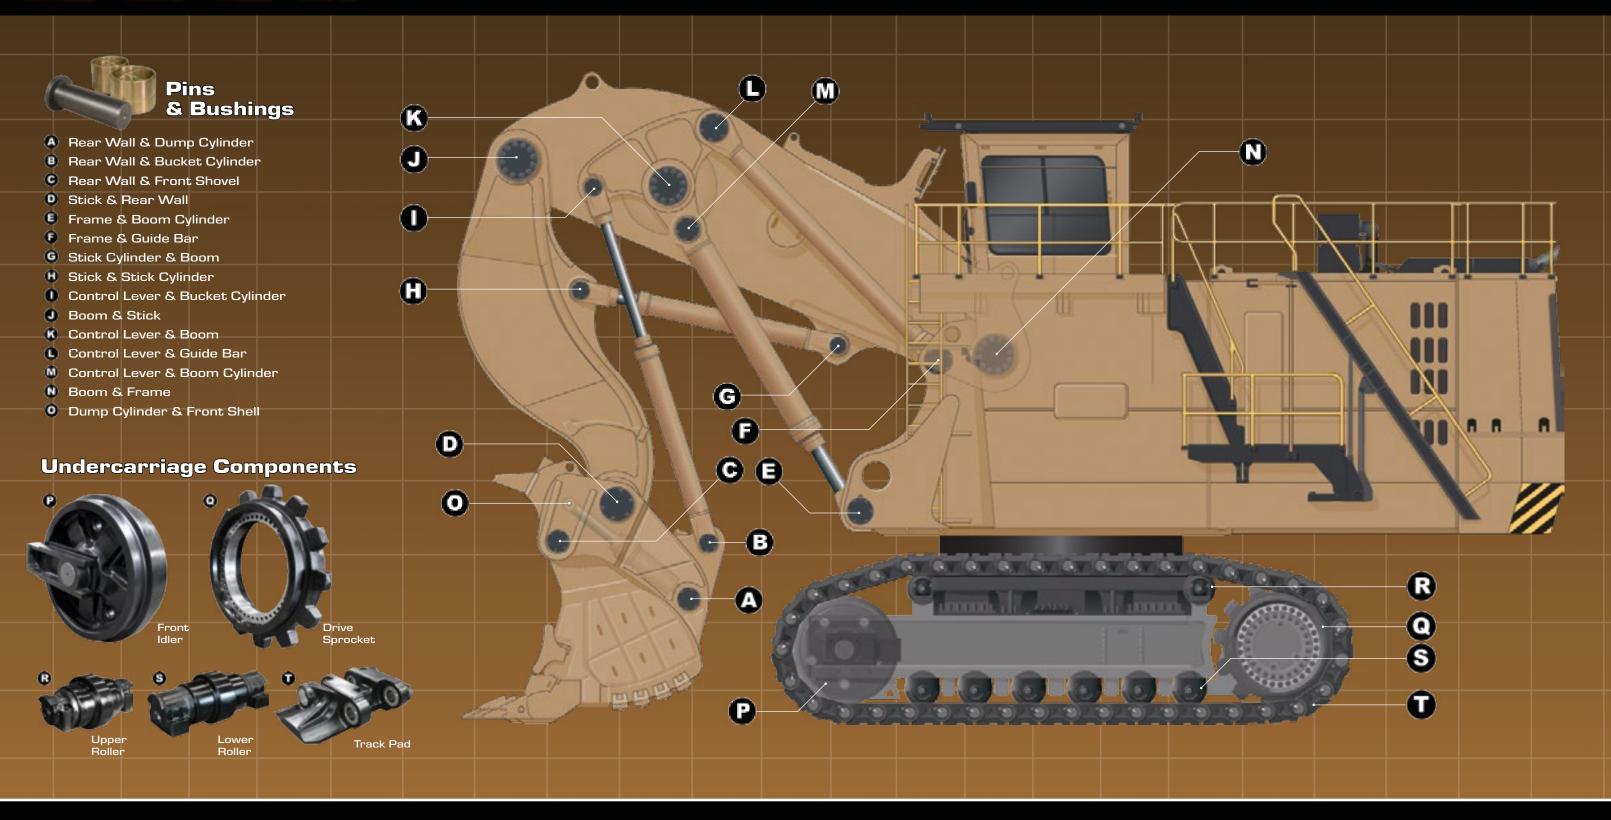

Terex<sup>®</sup>/O&K<sup>®</sup> Hydraulic Excavators RH120E<sup>™</sup> • RH170<sup>™</sup> • RH200<sup>™</sup> • RH340<sup>™</sup>

·····

Terex<sup>®</sup>/O&K<sup>®</sup> Shovel

RH120E<sup>™</sup> • RH170<sup>™</sup> • RH200<sup>™</sup> • RH340<sup>™</sup>

### Terex<sup>®</sup>/O&K<sup>®</sup> Shovel & Backhoe

RH120E<sup>™</sup> • RH170<sup>™</sup> • RH200<sup>™</sup> • RH340<sup>™</sup>