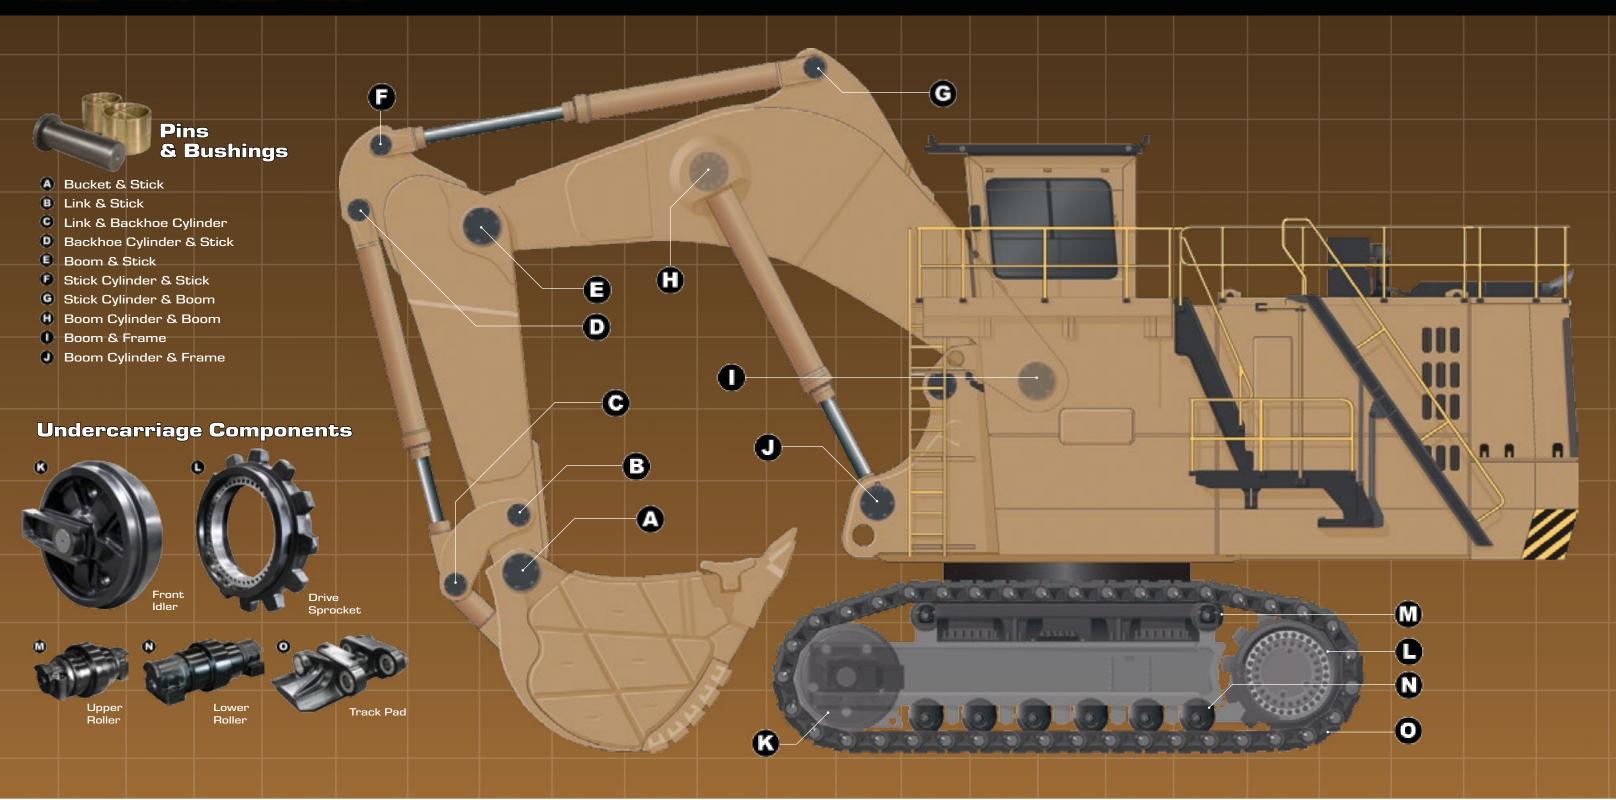

## Terex<sup>®</sup>/O&K<sup>®</sup> Backhoe

RH120E<sup>™</sup> • RH170<sup>™</sup> • RH200<sup>™</sup> • RH340<sup>™</sup>

Manufactured Solutions >> Delivered

### Terex<sup>®</sup>/O&K<sup>®</sup> Shovel & Backhoe

RH120E<sup>™</sup> • RH170<sup>™</sup> • RH200<sup>™</sup> • RH340<sup>™</sup>